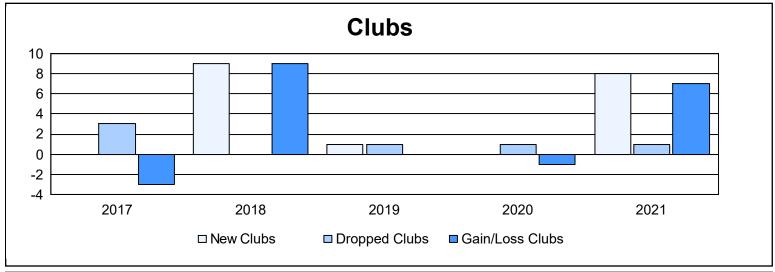

District 301D2 As of June 2021 Cumulative

| Year      | New<br>Clubs | Dropped<br>Clubs | Gain/<br>Loss<br>Clubs | New<br>Members | Charter<br>Members | Reinstate<br>Members | Transfer<br>Members | Total<br>Member<br>Added | Total<br>Members<br>Dropped | Gain/<br>Loss<br>Members |
|-----------|--------------|------------------|------------------------|----------------|--------------------|----------------------|---------------------|--------------------------|-----------------------------|--------------------------|
| 2016-2017 | 0            | 3                | -3                     | 233            | 12                 | 25                   | 9                   | 279                      | 282                         | -3                       |
| 2017-2018 | 9            | 0                | 9                      | 345            | 229                | 5                    | 15                  | 594                      | 258                         | 336                      |
| 2018-2019 | 1            | 1                | 0                      | 201            | 45                 | 4                    | 2                   | 252                      | 333                         | -81                      |
| 2019-2020 | 0            | 1                | -1                     | 374            | 34                 | 51                   | 1                   | 460                      | 230                         | 230                      |
| 2020-2021 | 8            | 1                | 7                      | 449            | 225                | 57                   | 20                  | 751                      | 242                         | 509                      |
| Average   | 4            | 1                | 2                      | 320            | 109                | 28                   | 9                   | 467                      | 269                         | 198                      |