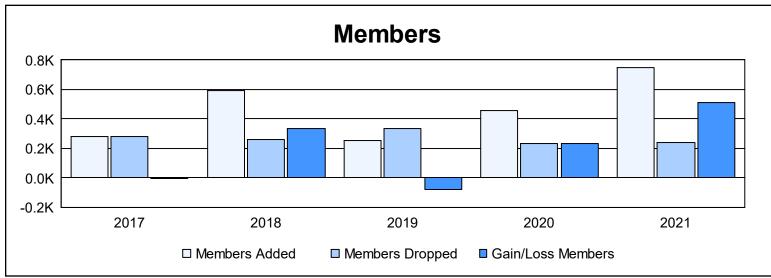

District 301D2 As of June 2021 Cumulative

| Year      | New<br>Clubs | Dropped<br>Clubs | Gain/<br>Loss<br>Clubs | New<br>Members | Charter<br>Members | Reinstate<br>Members | Transfer<br>Members | Total<br>Member<br>Added | Total<br>Members<br>Dropped | Gain/<br>Loss<br>Members |
|-----------|--------------|------------------|------------------------|----------------|--------------------|----------------------|---------------------|--------------------------|-----------------------------|--------------------------|
| 2016-2017 | 0            | 3                | -3                     | 233            | 12                 | 25                   | 9                   | 279                      | 282                         | -3                       |
| 2017-2018 | 9            | 0                | 9                      | 345            | 229                | 5                    | 15                  | 594                      | 258                         | 336                      |
| 2018-2019 | 1            | 1                | 0                      | 201            | 45                 | 4                    | 2                   | 252                      | 333                         | -81                      |
| 2019-2020 | 0            | 1                | -1                     | 374            | 34                 | 51                   | 1                   | 460                      | 230                         | 230                      |
| 2020-2021 | 8            | 1                | 7                      | 449            | 225                | 57                   | 20                  | 751                      | 242                         | 509                      |
| Average   | 4            | 1                | 2                      | 320            | 109                | 28                   | 9                   | 467                      | 269                         | 198                      |